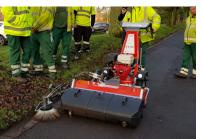

£60

£60

£80

n/a

n/a

**Front sweeping machine 100cm working width (overall width 109cm)** Mechanically driven sweeper with manual angling, for the tough jobs. Fully adjustable for height and angle. Suitable for sweeping hard and soft surfaces including artificial sports surfaces. Suitable with all UBS models. Quick-Attach70M system. Weight 60kg.