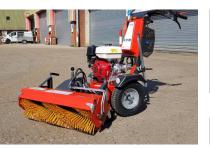

| De-moss Sweeper attachment 90cm sweeper, collector and 40cm gulley brush 5 row patented nylon brush specially designed for moss removal on ha Brush may be angled left and right. Suitable for hard, grass and artific surfaces. Sweeper may be disconnected for improved site access. | £55<br>ard surfaces.<br>ial sports | £30  | £80 | £150   |
|----------------------------------------------------------------------------------------------------------------------------------------------------------------------------------------------------------------------------------------------------------------------------------------|------------------------------------|------|-----|--------|
| Gulley brush 40cm hired with above sweeper                                                                                                                                                                                                                                             |                                    | Free | of  | charge |
| Collector box 100cm hired with above sweeper                                                                                                                                                                                                                                           |                                    | Free | of  | charge |
|                                                                                                                                                                                                                                                                                        |                                    |      |     |        |