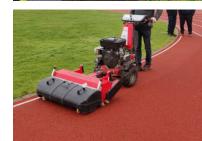

| Sweeper attachment 100cm sweeper, collector and 40cm gulley brush For general sweeping and light moss removal. Brush may be angled left and right. Suitable for hard, grass and artificial sports surfaces. Sweeper may be disconnected for improved site access. | £55 | £30  | £80 | £150   |
|-------------------------------------------------------------------------------------------------------------------------------------------------------------------------------------------------------------------------------------------------------------------|-----|------|-----|--------|
| Gulley brush 40cm hired with above sweeper                                                                                                                                                                                                                        |     | Free | of  | charge |
| Collector box 100cm hired with above sweeper                                                                                                                                                                                                                      |     | Free | of  | charge |