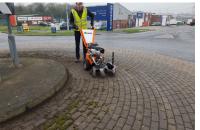

#### **Gravel path renovation attachment**

Working width 85cm. For removal of weeds and roots on gravel, Redgra and other self binding surfaces. Fully adjustable depth control. This attachment rejuvenates weed bound gravel type surfaces by freeing the roots of the weed from the filling and leaving them loose on the surface to be raked or blown.