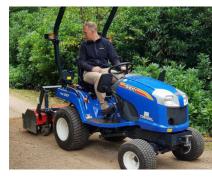

# **Tractor Mounted Products**

|                                                                                                                                                                                                                                                                                                                                                                     | Day | Extra Day | Weekend | Week |
|---------------------------------------------------------------------------------------------------------------------------------------------------------------------------------------------------------------------------------------------------------------------------------------------------------------------------------------------------------------------|-----|-----------|---------|------|
| The Kersten WE 110 The Kersten WE 110 is available as an attachment for compact tractors. This gravel path renovator has a working width of 1100 mm and uses specially shaped knives to remove weeds from the gravel and de-compact the surface to allow better drainage                                                                                            | n/a | n/a       | n/a     | £400 |
| HK130PH Kombi Grader The Kombi Grader is used for the inexpensive, effective maintenance and new construction of waterbound (compacted) paths, field paths, hiking trails and cycle paths, construction roads or country lanes. It is suitable for spreading and extracting a wide range of bulk materials such as gravel, crushed stone, grand, chippings or sand. | n/a | n/a       | n/a     | £695 |
| Iseki tractor The premium economy range of tractors feature high horse power and simple controls making them excellent value for money. TLE tractors can be used on a wide range of applications, from smallholders to sport pitches where budget is tight but you don't want to compromise on quality and horse power.                                             | n/a | n/a       | n/a     | £400 |
| HKM 15040 sweeper Sweeper 150cm rear mounted sweeper for sub-compact tractors, compact tractors and small utility tractors with CAT1 three point linkage and a suitable rear 540rpm PTO drive to power the sweeper. Tractor power between 20-40hp.                                                                                                                  | n/a | n/a       | n/a     | £350 |
| <b>Lehner Polaro 170 spreader</b> The universal spreader attachment for all vehicles with a 12 V connection for the targeted and homogeneous spreading of salt, grit, sand, and even fertiliser                                                                                                                                                                     | n/a | n/a       | n/a     | £250 |