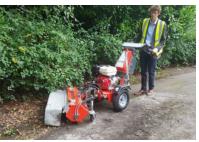

# K2100 power unit and attachments

|                                                                                                                                                              | Day | LACIA Day | Weekellu | WCCK |
|--------------------------------------------------------------------------------------------------------------------------------------------------------------|-----|-----------|----------|------|
| Kersten 2100 hydraulic power unit 9hp Honda engine with recoil start and implement quick attach system. Attachments may be disconnected for improved access. | £95 | £60       | £150     | £250 |

| Sweeper attachment 100cm sweeper, collector and 40cm gulley brush For general sweeping and light moss removal. Brush may be angled left and right. Suitable for hard, grass and artificial sports surfaces. Sweeper may be disconnected for improved site access. | £55 | £30  | £80 | £150   |
|-------------------------------------------------------------------------------------------------------------------------------------------------------------------------------------------------------------------------------------------------------------------|-----|------|-----|--------|
| Gulley brush 40cm hired with above sweeper                                                                                                                                                                                                                        |     | Free | of  | charge |
| Collector box 100cm hired with above sweeper                                                                                                                                                                                                                      |     | Free | of  | charge |