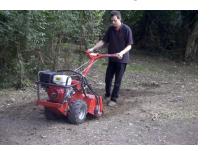

# K2100 power unit and attachments

|                                                                                                                                                              | Day | LACIA Day | Weekellu | WCCK |
|--------------------------------------------------------------------------------------------------------------------------------------------------------------|-----|-----------|----------|------|
| Kersten 2100 hydraulic power unit 9hp Honda engine with recoil start and implement quick attach system. Attachments may be disconnected for improved access. | £95 | £60       | £150     | £250 |