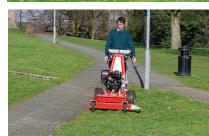

Day

**Extra Day** 

n/a

n/a

£150

| Weedo II                                                                                                                                   | £95 | £60 | £150 | £250 |
|--------------------------------------------------------------------------------------------------------------------------------------------|-----|-----|------|------|
| The Weedo II is a dedicated weedbrush for moss and weed removal in areas such as social housing and is ideal for contractors covering many |     |     |      |      |
| small sites. Hire customers really appreciate the simplicity and compact design.                                                           |     |     |      |      |
|                                                                                                                                            |     |     |      |      |