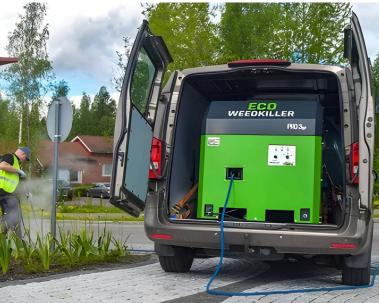

| HOAF Weedair 50i                                                 | n/a | n/a | n/a | £120 |
|------------------------------------------------------------------|-----|-----|-----|------|
| This burner has a working width of 500 mm and is most suited to  |     |     |     |      |
| maintain weeds on hard surfaces without the use of herbicides on |     |     |     |      |
| naths and onen areas, by using heated air                        |     |     |     |      |

| Ripagreen mobility kit                                                  | n/a |
|-------------------------------------------------------------------------|-----|
| The Ripagreen mobility kit is a backpack mounted thermal lance kit for  |     |
| weed management. It is Ideal for treating areas that are more difficult |     |
| to get to, such as social housing gardens, steps and cemeteries. The    |     |
| mobility kit goes wherever you do.                                      |     |