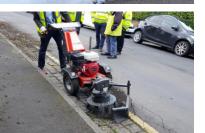

| Sweeper attachment 100cm sweeper, collector and 40cm gulley brush For general sweeping and light moss removal. Brush may be angled left and right. Suitable for hard, grass and artificial sports surfaces. Sweeper may be disconnected for improved site access. | £55 | £30  | £80 | £150   |
|-------------------------------------------------------------------------------------------------------------------------------------------------------------------------------------------------------------------------------------------------------------------|-----|------|-----|--------|
| Gulley brush 40cm hired with above sweeper                                                                                                                                                                                                                        |     | Free | of  | charge |
| Collector box 100cm hired with above sweeper                                                                                                                                                                                                                      |     | Free | of  | charge |

| De-moss Sweeper attachment 90cm sweeper, collector and 40cm gulley brush 5 row patented nylon brush specially designed for moss removal on ha Brush may be angled left and right. Suitable for hard, grass and artific surfaces. Sweeper may be disconnected for improved site access. | £55<br>ard surfaces.<br>ial sports | £30  | £80 | £150   |
|----------------------------------------------------------------------------------------------------------------------------------------------------------------------------------------------------------------------------------------------------------------------------------------|------------------------------------|------|-----|--------|
| Gulley brush 40cm hired with above sweeper                                                                                                                                                                                                                                             |                                    | Free | of  | charge |
| Collector box 100cm hired with above sweeper                                                                                                                                                                                                                                           |                                    | Free | of  | charge |
|                                                                                                                                                                                                                                                                                        |                                    |      |     |        |