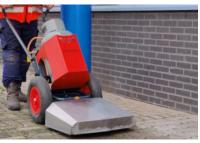

£60

£60

£80

n/a

n/a

**Front sweeping machine 100cm working width (overall width 109cm)** Mechanically driven sweeper with manual angling, for the tough jobs. Fully adjustable for height and angle. Suitable for sweeping hard and soft surfaces including artificial sports surfaces. Suitable with all UBS models. Quick-Attach70M system. Weight 60kg.