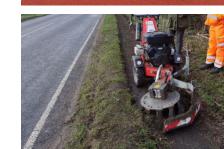

| Weedbrush attachment 40cm hydraulic drive                              | £75 |
|------------------------------------------------------------------------|-----|
| With 8 steel wire mixture brushes suitable for removing subborn moss   |     |
| form block paving joints and surfaces. May be used on tarmac with ex-  |     |
| treme care. Warning - wire brushes may leave scratch marks on the sur- |     |
| face.                                                                  |     |

### Weedbrush attachment

Heavy duty 60cm mechanical drive Weedbrush with 10 replaceable steel wire mixture brushes for removing stubborn weeds and moss from block paving joints and surfaces and redressing overgrown path edges. Includes brush wear.