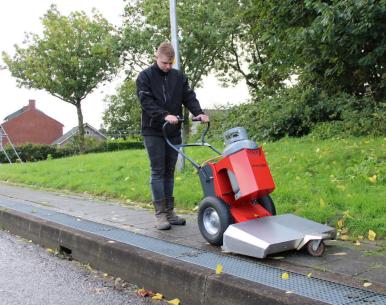

Day

**Extra Day** 

n/a

n/a

£150

| Weedo II                                                                                                                                   | £95 | £60 | £150 | £250 |
|--------------------------------------------------------------------------------------------------------------------------------------------|-----|-----|------|------|
| The Weedo II is a dedicated weedbrush for moss and weed removal in areas such as social housing and is ideal for contractors covering many |     |     |      |      |
| small sites. Hire customers really appreciate the simplicity and compact design.                                                           |     |     |      |      |
|                                                                                                                                            |     |     |      |      |