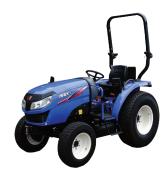

# **Tractor Mounted Products**

|                                                                                                                                                                                                                                                                                                                                                                     | Day | Extra Day | Weekend | Week |
|---------------------------------------------------------------------------------------------------------------------------------------------------------------------------------------------------------------------------------------------------------------------------------------------------------------------------------------------------------------------|-----|-----------|---------|------|
| The Kersten WE 110 The Kersten WE 110 is available as an attachment for compact tractors. This gravel path renovator has a working width of 1100 mm and uses specially shaped knives to remove weeds from the gravel and de-compact the surface to allow better drainage                                                                                            | n/a | n/a       | n/a     | £400 |
| HK130PH Kombi Grader The Kombi Grader is used for the inexpensive, effective maintenance and new construction of waterbound (compacted) paths, field paths, hiking trails and cycle paths, construction roads or country lanes. It is suitable for spreading and extracting a wide range of bulk materials such as gravel, crushed stone, grand, chippings or sand. | n/a | n/a       | n/a     | £695 |
| Iseki tractor The premium economy range of tractors feature high horse power and simple controls making them excellent value for money. TLE tractors can be used on a wide range of applications, from smallholders to sport pitches where budget is tight but you don't want to compromise on quality and horse power.                                             | n/a | n/a       | n/a     | £400 |
| HKM 15040 sweeper Sweeper 150cm rear mounted sweeper for sub-compact tractors, compact tractors and small utility tractors with CAT1 three point linkage and a suitable rear 540rpm PTO drive to power the sweeper. Tractor power between 20-40hp.                                                                                                                  | n/a | n/a       | n/a     | £350 |
| <b>Lehner Polaro 170 spreader</b> The universal spreader attachment for all vehicles with a 12 V connection for the targeted and homogeneous spreading of salt, grit, sand, and even fertiliser                                                                                                                                                                     | n/a | n/a       | n/a     | £250 |