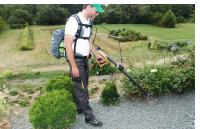

| Ripagreen mobility kit                                                  | n/a |
|-------------------------------------------------------------------------|-----|
| The Ripagreen mobility kit is a backpack mounted thermal lance kit for  |     |
| weed management. It is Ideal for treating areas that are more difficult |     |
| to get to, such as social housing gardens, steps and cemeteries. The    |     |
| mobility kit goes wherever you do.                                      |     |