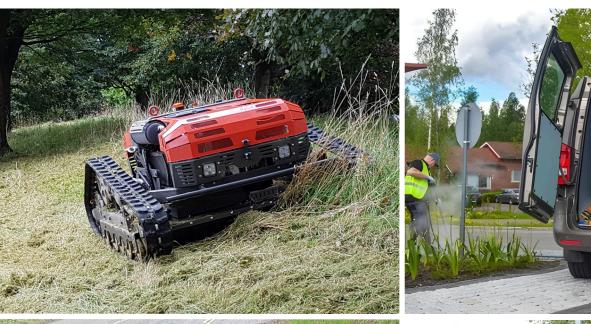

| HyCut                                                                | n/a | n/a | n/a | £1000 |
|----------------------------------------------------------------------|-----|-----|-----|-------|
| The remote control mower with true hybrid drive. This machine is for |     |     |     |       |
| contractors and councils looking to safely cut vegetation on steep   |     |     |     |       |
| slopes and uneven terrain, without putting the operator at risk.     |     |     |     |       |