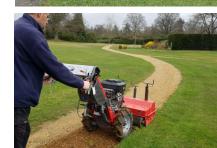

# K2100 power unit and attachments

|                                                                                                                                                              | Day | LACIA Day | Weekellu | WCCK |
|--------------------------------------------------------------------------------------------------------------------------------------------------------------|-----|-----------|----------|------|
| Kersten 2100 hydraulic power unit 9hp Honda engine with recoil start and implement quick attach system. Attachments may be disconnected for improved access. | £95 | £60       | £150     | £250 |