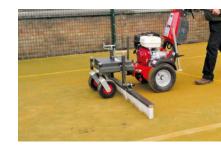

#### **Gravel path renovation attachment**

Working width 85cm. For removal of weeds and roots on gravel, Redgra and other self binding surfaces. Fully adjustable depth control. This attachment rejuvenates weed bound gravel type surfaces by freeing the roots of the weed from the filling and leaving them loose on the surface to be raked or blown.