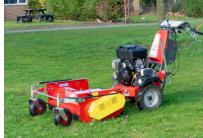

# K2100 power unit and attachments

|                                                                                                                                                              | Day | LACIA Day | Weekellu | WCCK |
|--------------------------------------------------------------------------------------------------------------------------------------------------------------|-----|-----------|----------|------|
| Kersten 2100 hydraulic power unit 9hp Honda engine with recoil start and implement quick attach system. Attachments may be disconnected for improved access. | £95 | £60       | £150     | £250 |

£95