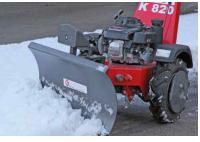

Snow plough attachment 100cm blade with urethane cutting

the plough lasts for many seasons.

| £75 | £40 | £90 | £180 |
|-----|-----|-----|------|
|     |     |     |      |
|     |     |     |      |

£20

£95