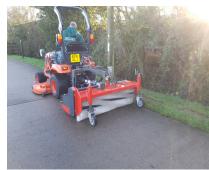

£60

£60

£80

n/a

n/a

**Front sweeping machine 100cm working width (overall width 109cm)** Mechanically driven sweeper with manual angling, for the tough jobs. Fully adjustable for height and angle. Suitable for sweeping hard and soft surfaces including artificial sports surfaces. Suitable with all UBS models. Quick-Attach70M system. Weight 60kg.