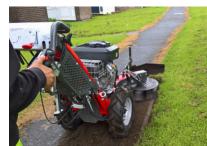

### Weedbrush attachment

Heavy duty 60cm mechanical drive Weedbrush with 10 replaceable steel wire mixture brushes for removing stubborn weeds and moss from block paving joints and surfaces and redressing overgrown path edges. Includes brush wear.