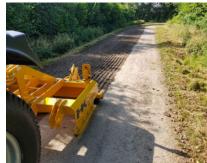

#### **Gravel path renovation attachment**

Working width 85cm. For removal of weeds and roots on gravel, Redgra and other self binding surfaces. Fully adjustable depth control. This attachment rejuvenates weed bound gravel type surfaces by freeing the roots of the weed from the filling and leaving them loose on the surface to be raked or blown.

# **Tractor Mounted Products**

|                                                                                                                                                                                                                                                                                                                                                                     | Day | Extra Day | Weekend | Week |
|---------------------------------------------------------------------------------------------------------------------------------------------------------------------------------------------------------------------------------------------------------------------------------------------------------------------------------------------------------------------|-----|-----------|---------|------|
| The Kersten WE 110 The Kersten WE 110 is available as an attachment for compact tractors. This gravel path renovator has a working width of 1100 mm and uses specially shaped knives to remove weeds from the gravel and de-compact the surface to allow better drainage                                                                                            | n/a | n/a       | n/a     | £400 |
| HK130PH Kombi Grader The Kombi Grader is used for the inexpensive, effective maintenance and new construction of waterbound (compacted) paths, field paths, hiking trails and cycle paths, construction roads or country lanes. It is suitable for spreading and extracting a wide range of bulk materials such as gravel, crushed stone, grand, chippings or sand. | n/a | n/a       | n/a     | £695 |
| Iseki tractor The premium economy range of tractors feature high horse power and simple controls making them excellent value for money. TLE tractors can be used on a wide range of applications, from smallholders to sport pitches where budget is tight but you don't want to compromise on quality and horse power.                                             | n/a | n/a       | n/a     | £400 |
| HKM 15040 sweeper Sweeper 150cm rear mounted sweeper for sub-compact tractors, compact tractors and small utility tractors with CAT1 three point linkage and a suitable rear 540rpm PTO drive to power the sweeper. Tractor power between 20-40hp.                                                                                                                  | n/a | n/a       | n/a     | £350 |
| <b>Lehner Polaro 170 spreader</b> The universal spreader attachment for all vehicles with a 12 V connection for the targeted and homogeneous spreading of salt, grit, sand, and even fertiliser                                                                                                                                                                     | n/a | n/a       | n/a     | £250 |