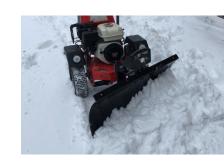

Snow plough attachment 100cm blade with urethane cutting

the plough lasts for many seasons.

| £75 | £40 | £90 | £180 |
|-----|-----|-----|------|
|     |     |     |      |
|     |     |     |      |

£20

# **UBS power unit and attachments**

|                                                               | Day | Extra Day | Weekend | Week |
|---------------------------------------------------------------|-----|-----------|---------|------|
| Snow plough attachment 100cm blade with urethane cutting edge | £30 | £20       | £40     | £95  |

The SCHN range is light weight and easy to handle on a smaller tractor with front linkage or lift arms. The sprung blade protection prevents damage from contact with street furniture and other objects, ensuring the plough lasts for many seasons.