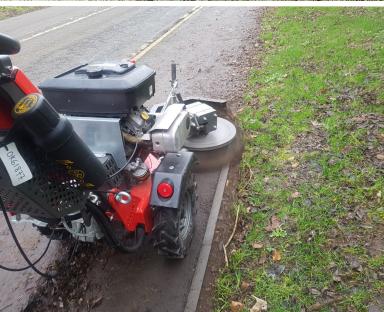

### Weedbrush attachment

Heavy duty 60cm mechanical drive Weedbrush with 10 replaceable steel wire mixture brushes for removing stubborn weeds and moss from block paving joints and surfaces and redressing overgrown path edges. Includes brush wear.