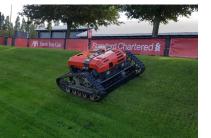

| HyCut                                                                | n/a | n/a | n/a | £1000 |
|----------------------------------------------------------------------|-----|-----|-----|-------|
| The remote control mower with true hybrid drive. This machine is for |     |     |     |       |
| contractors and councils looking to safely cut vegetation on steep   |     |     |     |       |
| slopes and uneven terrain, without putting the operator at risk.     |     |     |     |       |